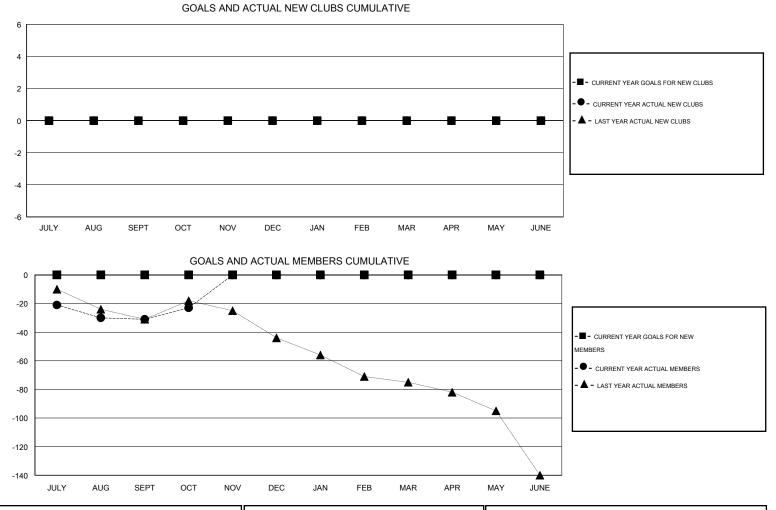

## LOCATION KANSAS

| -                     |                  | Clubs     |                  |                  |                       |                    | Members                             |                    |                  |
|-----------------------|------------------|-----------|------------------|------------------|-----------------------|--------------------|-------------------------------------|--------------------|------------------|
| RESULTS FOR 2015-2016 |                  |           |                  |                  | RESULTS FOR 2015-2016 |                    |                                     |                    |                  |
| QUARTER               | NEW CLUB<br>GOAL | NEW CLUBS | DROPPED<br>CLUBS | NET<br>GAIN/LOSS | QUARTER               | NEW MEMBER<br>GOAL | CHARTER AND<br>NEW MEMBERS<br>ADDED | DROPPED<br>MEMBERS | NET<br>GAIN/LOSS |
| JULY/AUG/SEPT         | 0                | 0         | 0                | 0                | JULY/AUG/SEPT         | 0                  | 23                                  | 54                 | -31              |
| OCT/NOV/DEC           | 0                | 0         | 0                | 0                | OCT/NOV/DEC           | 0                  | 13                                  | 5                  | 8                |
| JAN/FEB/MAR           | 0                | 0         | 0                | 0                | JAN/FEB/MAR           | 0                  | 0                                   | 0                  | 0                |
| APR/MAY/JUNE          | 0                | 0         | 0                | 0                | APR/MAY/JUNE          | 0                  | 0                                   | 0                  | 0                |